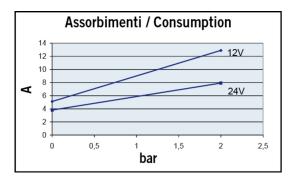

| Part n.  | Name  | Voltage<br>(V) | Consu<br>mption<br>(A) | Fuse<br>(A) | Self-<br>priming<br>(m) | Flow<br>rate<br>(I/min) | Pressur<br>e (bar) | Ports<br>(BSP) | Hose<br>(ID)<br>(mm) | IP Prot<br>ection | Motor<br>power<br>(W) | Weight<br>(kg) |
|----------|-------|----------------|------------------------|-------------|-------------------------|-------------------------|--------------------|----------------|----------------------|-------------------|-----------------------|----------------|
| 16462012 | UP6/A | 12             | 8                      | 15          | 1,5                     | 26                      | 2                  | 1/2"           | 16                   | 44                | 180                   | 4              |
| 16462013 | UP6/A | 24             | 4                      | 10          | 1,5                     | 26                      | 2                  | 1/2"           | 16                   | 44                | 180                   | 4              |