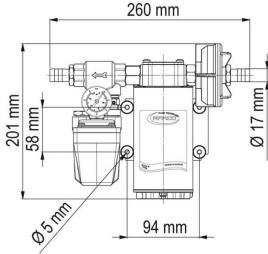

## **Quick Overview**

Self-priming electric pumps with PTFE helical gears, equipped with inline filter, pressure switch, check valve to be used as automatic pumps for water pressure systems on boats, mobile homes etc. Nickelplated brass body, stainless steel shaft.

| Part n.  | Name  | Voltage<br>(V) | Consu<br>mption<br>(A) | Fuse<br>(A) | Self-<br>priming<br>(m) | Flow<br>rate<br>(I/min) | Pressur<br>e (bar) | Ports<br>(BSP) | Hose<br>(ID)<br>(mm) | IP Prot<br>ection | Motor<br>power<br>(W) | Weight<br>(kg) |
|----------|-------|----------------|------------------------|-------------|-------------------------|-------------------------|--------------------|----------------|----------------------|-------------------|-----------------------|----------------|
| 16462012 | UP6/A | 12             | 8                      | 15          | 1,5                     | 26                      | 2                  | 1/2"           | 16                   | 44                | 180                   | 4              |
| 16462013 | UP6/A | 24             | 4                      | 10          | 1,5                     | 26                      | 2                  | 1/2"           | 16                   | 44                | 180                   | 4              |