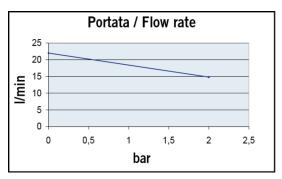

| Part n.  | Name  | Voltage<br>(V) | Consu<br>mption<br>(A) | Fuse<br>(A) | Self-<br>priming<br>(m) | Flow<br>rate<br>(I/min) | Pressur<br>e (bar) | Ports<br>(BSP) | Hose<br>(ID)<br>(mm) | IP Prot<br>ection | Motor<br>power<br>(W) | Weight<br>(kg) |
|----------|-------|----------------|------------------------|-------------|-------------------------|-------------------------|--------------------|----------------|----------------------|-------------------|-----------------------|----------------|
| 16462012 | UP6/A | 12             | 8                      | 15          | 1,5                     | 26                      | 2                  | 1/2"           | 16                   | 44                | 180                   | 4              |
| 16462013 | UP6/A | 24             | 4                      | 10          | 1,5                     | 26                      | 2                  | 1/2"           | 16                   | 44                | 180                   | 4              |